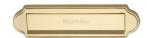

# **Gravity Letterplate Curved**

V843-PB

Heritage Brass Gravity Letterplate Polished Brass finish

Material: Finish:

Solid Brass Polished Brass

## **Available Finishes**

Polished Brass Polished Chrome

Satin Chrome

**Product Dimensions** (All dimensions are in millimeters unless otherwise indicated)

 CTC
 250
 Backplate
 280 x 78
 Aperture
 215 x 42