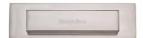

# **Gravity Letterplate**

V842-SN

Heritage Brass Gravity Letterplate Satin Nickel finish

Material:Finish:Solid BrassSatin Nickel