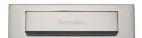

# **Gravity Letterplate**

V842-PNF

Heritage Brass Gravity Letterplate Polished Nickel finish

Material:

Solid Brass Polished Nickel Finish

### **Available Finishes**

Finish:

Polished Nickel Finish

**Product Dimensions** (All dimensions are in millimeters unless otherwise indicated)

 CTC
 244
 Backplate
 281 x 81
 Aperture
 204 x 48