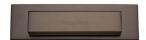

# **Gravity Letterplate**

V842-MB

Heritage Brass Gravity Letterplate Matt Bronze finish

Material:Finish:Solid BrassMatt Bronze

#### **Matt Bronze**

An aged finish on brass creating a vintage appearance, yet one that also looks outstanding in contemporary schemes. Over a period of time the bronze colour will lighten along any edges and surfaces that are frequently touched and create a naturally aged appearance highlighting frequently touched areas and exposing the brass below.