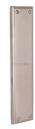

# **Brass Fingerplate**

V743-SN

Heritage Brass Fingerplate Satin Nickel finish

Material:Finish:Solid BrassSatin Nickel

### **Available Finishes**

Polished Nickel Finish

 $\label{product Dimensions} \textbf{Product Dimensions} \ \ \textbf{(All dimensions are in millimeters unless otherwise indicated)}$ 

Backplate 282 x 63