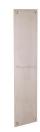

# **Flat Fingerplate**

V740 305-SN

Heritage Brass Fingerplate Satin Nickel finish

Material:Finish:Solid BrassSatin Nickel

#### **Product Dimensions** (All dimensions are in millimeters unless otherwise indicated)

Length 305 Width 76 Projection 1.2