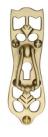

# **Ornate Cabinet Pull Drop**

V5023-SB

Heritage Brass Cabinet Pull Ornate Design Satin Brass Finish

Material:Finish:Solid BrassSatin Brass

#### **Available Finishes**

Polished Nickel Finish

**Product Dimensions** (All dimensions are in millimeters unless otherwise indicated)

**Length** 92 **Width** 25/29