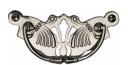

# **Ornate Cabinet Drop Pull**

V5021-PNF

Heritage Brass Cabinet Pull Ornate Plate Design Polished Nickel Finish

Material: Finish:

Solid Brass Polished Nickel Finish

#### **Available Finishes**

Polished Nickel Finish

**Product Dimensions** (All dimensions are in millimeters unless otherwise indicated)

**Length** 90 **CTC** 78 **Width** 40 **Projection** 12