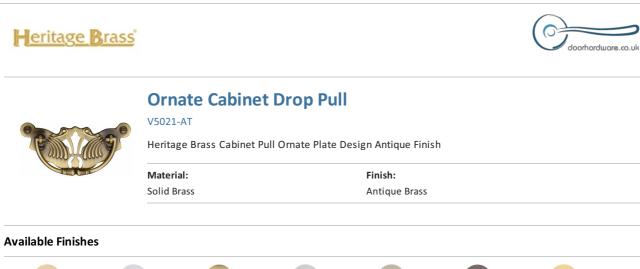

| Polished Brass                       | Polished Chrome       | Antique Brass          | Satin Chrome            | Satin Nickel       | Matt Bronze           | Satin Brass                |
|--------------------------------------|-----------------------|------------------------|-------------------------|--------------------|-----------------------|----------------------------|
|                                      |                       |                        |                         |                    |                       |                            |
| Polished Nickel<br>Finish            |                       |                        |                         |                    |                       |                            |
| roduct Dimens                        | sions (All dimensions | are in millimeters un  | less otherwise indicate | d)                 |                       |                            |
| ength.                               | 90 <b>C</b>           | rc                     | 78 Width                | 40                 | Projection            | 12                         |
| About the Finisl                     | h                     |                        |                         |                    |                       |                            |
| Antique Brass                        |                       |                        |                         |                    |                       |                            |
| •                                    | nd a brass underton   | e, this variation on l | orass retains a warm    | and mellow charact | er but adds age and m | aturity by highlighting th |
| variance of shades                   | making each piece     | ooth alluring and un   | ique.                   |                    |                       |                            |
| Box Contains                         |                       |                        |                         |                    |                       |                            |
| • 1 x Cabinet Pu                     | II                    |                        |                         |                    |                       |                            |
| <ul> <li>All fixing screw</li> </ul> | ws and fasteners      |                        |                         |                    |                       |                            |