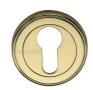

# **Euro Profile Cylinder Escutcheon Round - V5020**

V5020-PB

Heritage Brass Euro Profile Cylinder Escutcheon Polished Brass finish

Material: Finish:
Solid Brass Polished Brass

#### **Polished Brass**

Warm, mellow with a sense of heritage and comfort this highly polished finish is opulent without being flamboyant. Polished Brass coordinates perfectly with traditional décor.