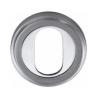

# **Oval Profile Cylinder Escutcheon Round - V5010**

V5010-SC

Heritage Brass Oval Profile Cylinder Escutcheon Satin Chrome finish

Material:Finish:Solid BrassSatin Chrome

Maximum Diameter 50