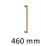

## **Available Sizes**

## **Product Dimensions** (All dimensions are in millimeters unless otherwise indicated)

Length 307 СТС 279 Width 13 Projection 58

Base 28