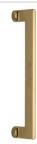

# **Apollo**

V4150 307-PB

Heritage Brass Door Pull Handle Apollo Design 307mm Polished Brass Finish

Material: Finish: Solid Brass Polished Brass