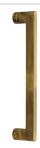

# **Apollo Door Pull Handle**

V4150 307-AT

Heritage Brass Door Pull Handle Apollo Design 307mm Antique Brass Finish

Material: Finish: Solid Brass **Antique Brass** 

#### **Product Dimensions** (All dimensions are in millimeters unless otherwise indicated)

Length 307 CTC 279 Width 13 Projection 58 Base 28