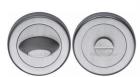

# Round Bathroom Turn & Release - V4043

### V4043-SC

Heritage Brass Thumbturn & Emergency Release for Bathroom & Bedroom Doors Satin Chrome finish

Material: Finish:
Solid Brass Satin Chrome

#### **Useful Information**

- This Thumbturn and Release is used to operate a Bathroom Lock
- Thumbturn & Release is used with a Lever on Round Rose and a Bathroom Lock for rooms which require Privacy
- Suitable Bathroom Lock YKBL2N-SN&SC or YKBL3N-SN&SC