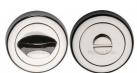

# Round Bathroom Turn & Release - V4043

### V4043-PNF

Heritage Brass Thumbturn & Emergency Release for Bathroom & Bedroom Doors Polished Nickel finish

Material: Finish:

Solid Brass Polished Nickel Finish

#### **Useful Information**

- This Thumbturn and Release is used to operate a Bathroom Lock
- Thumbturn & Release is used with a Lever on Round Rose and a Bathroom Lock for rooms which require Privacy
- Suitable Bathroom Lock YKBL2N-PC&PN or YKBL3N-PC&PN