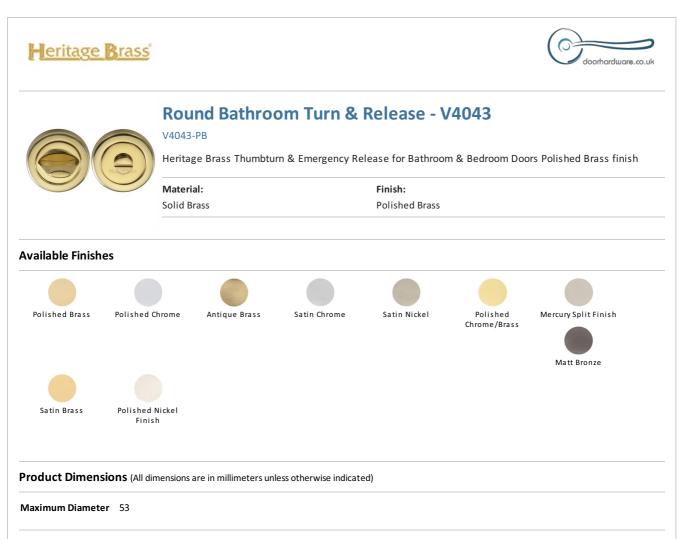

## Polished Brass

Warm, mellow with a sense of heritage and comfort this highly polished finish is opulent without being flamboyant. Polished Brass coordinates perfectly with traditional décor.

| Useful Information                                                                                           |  |  |  |
|--------------------------------------------------------------------------------------------------------------|--|--|--|
| This Thumbturn and Release is used to operate a Bathroom Lock                                                |  |  |  |
| • Thumbturn & Release is used with a Lever on Round Rose and a Bathroom Lock for rooms which require Privacy |  |  |  |
| Suitable Bathroom Lock YKBL2N-PB or YKBL3N-PB                                                                |  |  |  |