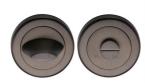

# Round Bathroom Turn & Release - V4043

#### V4043-MB

Heritage Brass Thumbturn & Emergency Release for Bathroom & Bedroom Doors Matt Bronze finish

Material:Finish:Solid BrassMatt Bronze

### **Useful Information**

- This Thumbturn and Release is used to operate a Bathroom Lock
- Thumbturn & Release is used with a Lever on Round Rose and a Bathroom Lock for rooms which require Privacy
- Suitable Bathroom Lock YKBL2N-MB or YKBL3N-MB