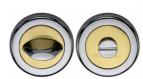

# Round Bathroom Turn & Release - V4043

## V4043-CB

Heritage Brass Thumbturn & Emergency Release for Bathroom & Bedroom Doors Chrome & Brass finish

Material: Finish:

Solid Brass Polished Chrome/Brass