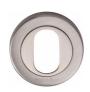

# **Oval Profile Cylinder Escutcheon Round - V4010**

# V4010-SN

Heritage Brass Oval Profile Cylinder Escutcheon Satin Nickel finish

Material:Finish:Solid BrassSatin Nickel