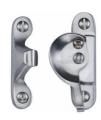

# **Fitch Pattern Sash Fastener Lockable**

V2060L-SC

Heritage Brass Fitch Pattern Sash Fastener Lockable Satin Chrome Finish

Material: Finish: Solid Brass Satin Chrome

### **Useful Information**

- This product is used on Sash Windows to provide a traditional decorative appearance and keep the windows shut
- This product is not a Security Lock