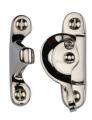

# **Fitch Pattern Sash Fastener Lockable**

V2060L-PNF

Heritage Brass Fitch Pattern Sash Fastener Lockable Polished Nickel Finish

Material: Finish:

Solid Brass Polished Nickel Finish

### **Available Finishes**

**Product Dimensions** (All dimensions are in millimeters unless otherwise indicated)

Length 67 Width 17