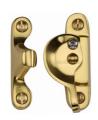

# **Fitch Pattern Sash Fastener Lockable**

V2060L-PB

Heritage Brass Fitch Pattern Sash Fastener Lockable Polished Brass Finish

Material:Finish:Solid BrassPolished Brass