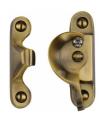

# **Fitch Pattern Sash Fastener Lockable**

V2060L-AT

Heritage Brass Fitch Pattern Sash Fastener Lockable Antique Finish

Material:Finish:Solid BrassAntique Brass

### **Available Finishes**

**Product Dimensions** (All dimensions are in millimeters unless otherwise indicated)

Length 67 Width 17