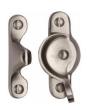

# **Fitch Pattern Sash Fastener**

V2060-SN

Heritage Brass Fitch Pattern Sash Fastener Satin Nickel finish

Material:Finish:Solid BrassSatin Nickel