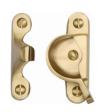

# **Fitch Pattern Sash Fastener**

V2060-SB

Heritage Brass Fitch Pattern Sash Fastener Satin Brass finish

Material:Finish:Solid BrassSatin Brass

### **Available Finishes**

**Product Dimensions** (All dimensions are in millimeters unless otherwise indicated)

Length 67 Width 17