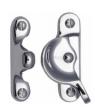

# **Fitch Pattern Sash Fastener**

V2060-PC

Heritage Brass Fitch Pattern Sash Fastener Polished Chrome finish

Material: Finish:

Solid Brass Polished Chrome

#### **Useful Information**

- This product is used on Sash Windows to provide a traditional decorative appearance and keep the windows shut
- This product is not a Security Lock