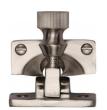

# **Brighton Sash Fastener**

V2055-SN

Heritage Brass Brighton Sash Fastener Satin Nickel finish

Material:Finish:Solid BrassSatin Nickel