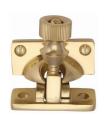

# **Brighton Sash Fastener**

V2055-PB

Heritage Brass Brighton Sash Fastener Polished Brass finish

Material:Finish:Solid BrassPolished Brass

#### **Useful Information**

- This product is used on Sash Windows to provide a traditional decorative appearance and keep the windows shut
- This product is not a Security Lock