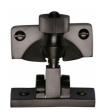

# **Brighton Sash Fastener**

V2055-MB

Heritage Brass Brighton Sash Fastener Matt Bronze finish

Material:Finish:Solid BrassMatt Bronze

 $\label{product Dimensions} \textbf{Product Dimensions} \ \ \textbf{(All dimensions are in millimeters unless otherwise indicated)}$ 

Length 58 Width 23

### **Useful Information**

- This product is used on Sash Windows to provide a traditional decorative appearance and keep the windows shut
- This product is not a Security Lock