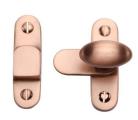

## **Hook and Plate Fastener**

V1970-SRG

Solid Brass

Heritage Brass Cabinet Hook & Plate Satin Rose Gold Finish

Material:

Satin Rose Gold

Finish:

#### **Box Contains**

- 1 x Showcase Fastener
- All fixing screws and fasteners

+44 (0) 1384 247805 www.doorhardware.co.uk in fo@door hardware.co.uk

Property of M Marcus Ltd. ©