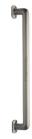

# **Traditional Large Pull Handle**

V1376 482-SN

Heritage Brass Door Pull Handle Traditional Design 482mm Satin Nickel Finish

Material: Finish: Solid Brass Satin Nickel

#### **Product Dimensions** (All dimensions are in millimeters unless otherwise indicated)

Length 482 СТС 432 Projection 63 Maximum Diameter 25 50 Base

## Satin Nickel

With its honeyed grey tone created by brushed nickel plating on brass, this finish closely matches Stainless Steel but offers a warm and subtle alternative which is popular in traditional and modern décors.