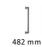

## **Product Dimensions** (All dimensions are in millimeters unless otherwise indicated)

Length 330 CTC 279 Width 25 Projection 63

50 Base