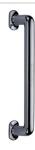

# **Traditional Large Pull Handle**

V1376 330-PC

Heritage Brass Door Pull Handle Traditional Design 330mm Polished Chrome Finish

Material: Finish:

Solid Brass Polished Chrome