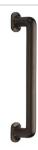

# **Traditional Large Pull Handle**

V1376 330-MB

Heritage Brass Door Pull Handle Traditional Design 330mm Matt Bronze Finish

Material: Finish: Solid Brass Matt Bronze

# **About the Finish**

An aged finish on brass creating a vintage appearance, yet one that also looks outstanding in contemporary schemes. Over a period of time the bronze colour will lighten along any edges and surfaces that are frequently touched and create a naturally aged appearance highlighting frequently touched areas and exposing the brass below.