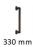

### **Product Dimensions** (All dimensions are in millimeters unless otherwise indicated)

Length 330 СТС 279 Width 25 Projection 63

50 Base