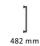

### **Product Dimensions** (All dimensions are in millimeters unless otherwise indicated)

Length 330 СТС 279 Width 25 Projection 63

50 Base