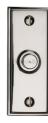

# **Oblong Bell Push**

V1180-PNF

Heritage Brass Oblong Bell Push 3" x 1" Polished Nickel finish

Material: Finish:

Solid Brass Polished Nickel Finish

#### **Available Finishes**

Polished Nickel Finish

**Product Dimensions** (All dimensions are in millimeters unless otherwise indicated)

Length 83 Width 33 Projection 6