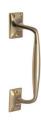

# **Door Pull Handle Offset**

V1150 253-PB

Heritage Brass Door Pull Handle Cranked Design 10" Polished Brass finish

Material: Finish:
Solid Brass Polished Brass