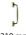

# **Door Pull Handle Offset**

V1150 253-PB

Heritage Brass Door Pull Handle Cranked Design 10" Polished Brass finish

Material: Finish:
Solid Brass Polished Brass