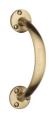

# **Door Pull Handle**

V1140-SB

Heritage Brass Pull Handle Satin Brass Finish

Material: Finish: Solid Brass Satin Brass

**Product Dimensions** (All dimensions are in millimeters unless otherwise indicated)

Length 152 Projection 38