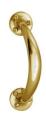

# **Door Pull Handle**

V1140-PB

Heritage Brass Door Pull Handle Polished Brass finish

Material:Finish:Solid BrassPolished Brass

Length152Projection38