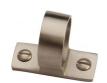

# Sash Ring

V1120-SN

Heritage Brass Sash Ring Satin Nickel finish

Material:Finish:Solid BrassSatin Nickel