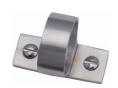

# Sash Ring

V1120-SC

Heritage Brass Sash Ring Satin Chrome finish

Material: Finish: Solid Brass Satin Chrome