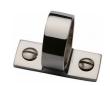

# Sash Ring

V1120-PNF

Heritage Brass Sash Ring Polished Nickel finish

Material: Finish:

Solid Brass Polished Nickel Finish

## **Available Finishes**

Unlacquered Brass

**Product Dimensions** (All dimensions are in millimeters unless otherwise indicated)

16 Minimum Diameter 25 Width 43 Length