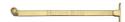

# **Roller Arm**

V1119 10-PB

Heritage Brass Casement Stay Roller Arm Design 150mm Polished Brass Finish

Material:Finish:Solid BrassPolished Brass

### **Available Sizes**

9

9

150 mm

254 mm

### **Product Dimensions** (All dimensions are in millimeters unless otherwise indicated)

Length

254