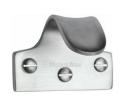

### V1110-SC

Heritage Brass Sash Lift Satin Chrome finish

Material:Finish:Solid BrassSatin Chrome