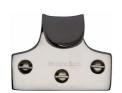

### V1110-PNF

Solid Brass

Heritage Brass Sash Lift Polished Nickel Finish

Material:

Polished Nickel Finish

Finish:

**Available Finishes** 

Polished Nickel Finish

Unlacquered Brass

**Product Dimensions** (All dimensions are in millimeters unless otherwise indicated)

40 Width 55 34 Length Projection