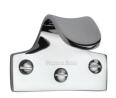

## Sash Lift

## V1110-PC

Heritage Brass Sash Lift Polished Chrome finish

Material: Finish:

Solid Brass Polished Chrome