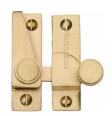

# Sash Fastener - V1106

V1106-SB

Heritage Brass Sash Fastener Satin Brass Finish

Material: Finish: Solid Brass Satin Brass

## **Useful Information**

• This product is used on Sash Windows to provide a traditional decorative appearance and keep the windows shut

#### **Box Contains**

- 1 x Sash Fastener
- All fixing screws and fasteners

+44 (0) 1384 247805 www.doorhardware.co.uk in fo@door hardware.co.uk

Property of M Marcus Ltd. ©