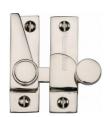

# Sash Fastener - V1106

V1106-PNF

Heritage Brass Sash Fastener Polished Nickel Finish

Material: Finish:

Solid Brass Polished Nickel Finish

#### **Useful Information**

• This product is used on Sash Windows to provide a traditional decorative appearance and keep the windows shut

#### **Box Contains**

- 1 x Sash Fastener
- All fixing screws and fasteners

+44 (0) 1384 247805 www.doorhardware.co.uk info@doorhardware.co.uk

Property of M Marcus Ltd. ©