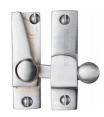

# Sash Fastener - V1105

V1105-SC

Heritage Brass Sash Fastener Satin Chrome finish

Material: Finish: Solid Brass Satin Chrome