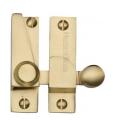

# Sash Fastener - V1105

V1105-SB

Heritage Brass Sash Fastener Satin Brass finish

Material:Finish:Solid BrassSatin Brass

### **Available Finishes**

**Product Dimensions** (All dimensions are in millimeters unless otherwise indicated)

Length 69 Width 20