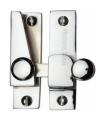

# Sash Fastener - V1105

V1105-PC

Heritage Brass Sash Fastener Polished Chrome finish

Material: Finish:

Solid Brass Polished Chrome