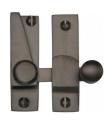

# Sash Fastener - V1105

V1105-MB

Heritage Brass Sash Fastener Matt Bronze finish

Material:Finish:Solid BrassMatt Bronze

#### **Matt Bronze**

An aged finish on brass creating a vintage appearance, yet one that also looks outstanding in contemporary schemes. Over a period of time the bronze colour will lighten along any edges and surfaces that are frequently touched and create a naturally aged appearance highlighting frequently touched areas and exposing the brass below.